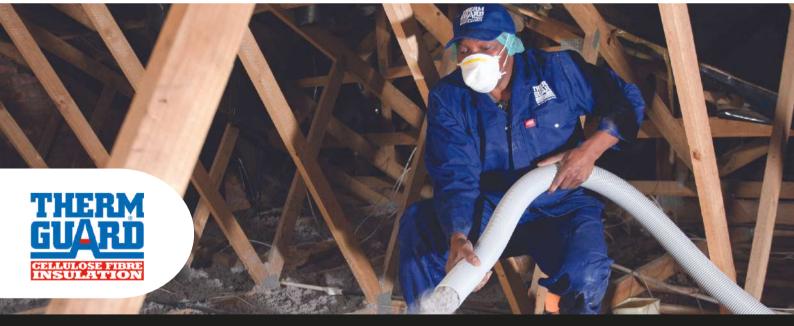

# **GREEN FIBRE INSULATION**

Manufactures, distributes and installs eco-friendly, fire-safe and non-toxic, energy efficient, cellulose-fibre thermal ceiling insulation for residential, commercial and industrial buildings that reduces the energy required for heating and cooling of buildings. Proudly South African – more than 80% of raw materials are locally sourced. Embodied energy is the lowest of all commercial insulation types.