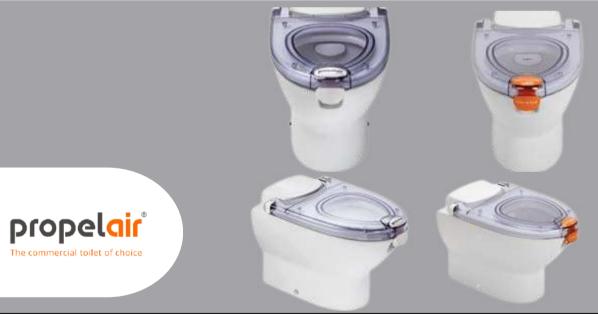

# PROPELAIR

Propelair is a water-efficient, hygienic toilet that uses a unique, patented pump for an air-powered flush that removes waste in a single flush, with just 1.5 litres. Propelair helps save water, energy/ carbon footprint and operational costs (lower water & sewage bills and less maintenance).